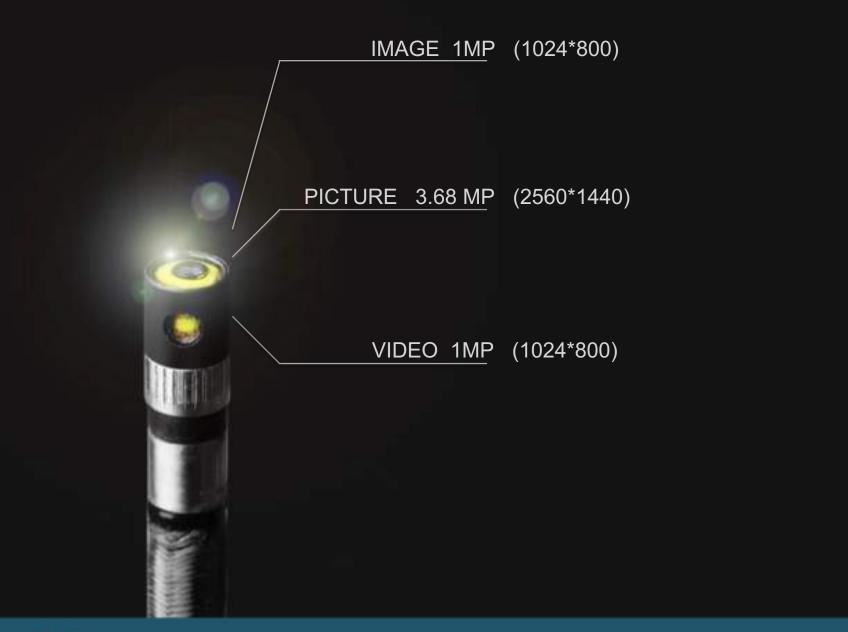

#### Image Engine

- prefect Image quality
- prefect color

Optimized Optic System HD CMOS sensor

#### LCM system

- High resolution
- High view angle
- Anti-reflection