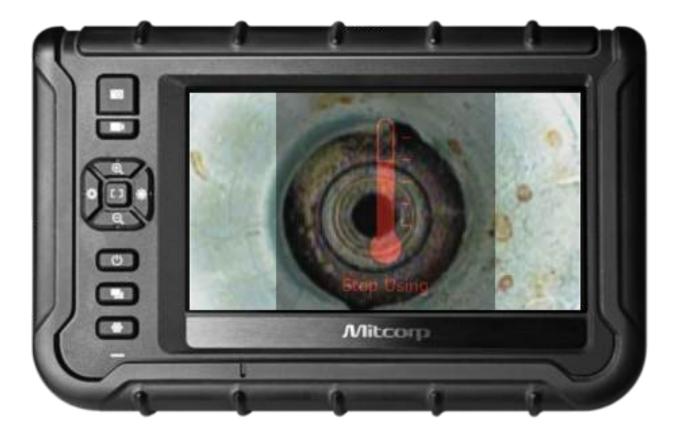

Rigid sleeve
- Storage Reel

- Better Image Quality
- Tungsten tube
- Temperature warning
- Mirror sets
- Control system

#### Mitcorp



# **Better Image Experience**

#### Image Engine

- prefect Image quality
- prefect color

Optimized Optic System HD CMOS sensor

#### LCM system

- High resolution
- High view angle
- Anti-reflection

#### Mitcorp

# Better Image Experience





Better Image Experience

X2000

X1000 Plus









# **Control Response**

Smooth joystick move and stop operation





# Compatible with MX series

#### X2000 HD series



#### Mitcorp

**INSPECTION REDEFINED** 

3.9mm tubes

# Connectivity







HDMI



USB Type-C





# LCM

- 7"LCD
- Image Area + 30%
- Resolution +100%
- IPS—View angle 170 °
- Anti-Reflection





#### Mitcorp

# High Temperature Warning





# File Management





Put logo file in SD CARD folder X:\LOGO\LOGO.bmp



#### Mitcorp

#### Mirror Set

- image area +30%
- mirror length -2.2mm





#### Mitcorp



Mitcorp

# **Trolley Case**



#### Mitcorp

# THANK YOU