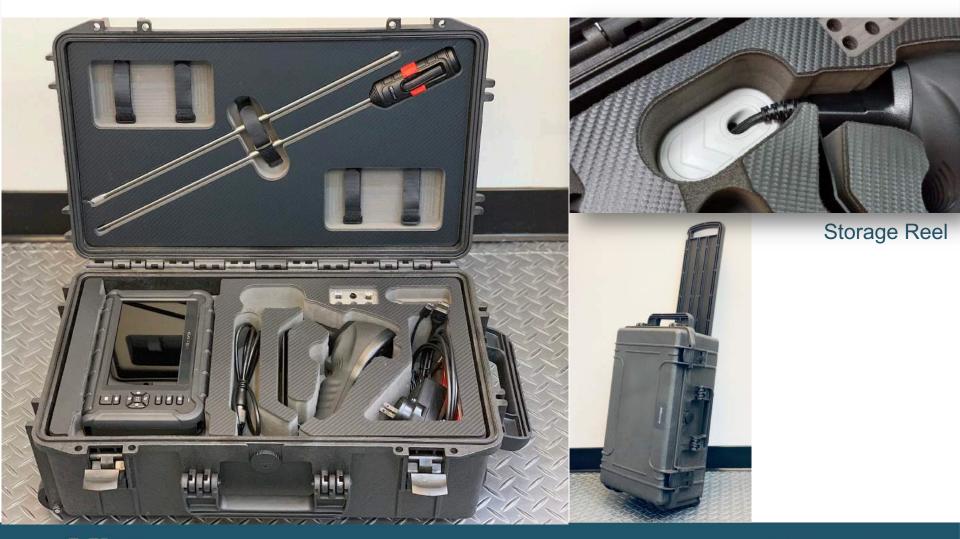

ge quality
- prefect color

Optimized Optic System HD CMOS sensor

#### LCM system

- High resolution
- High view angle
- Anti-reflection

#### Mitcorp

# Better Image Experience





Better Image Experience

X2000

X1000 Plus









# **Control Response**

Smooth joystick move and stop operation





# Compatible with MX series

#### X2000 HD series



#### Mitcorp

**INSPECTION REDEFINED** 

3.9mm tubes

# Connectivity







HDMI



USB Type-C





# LCM

- 7"LCD
- Image Area + 30%
- Resolution +100%
- IPS—View angle 170 °
- Anti-Reflection





#### Mitcorp

# High Temperature Warning





# File Management





Put logo file in SD CARD folder X:\LOGO\LOGO.bmp



#### Mitcorp

#### Mirror Set

- image area +30%
- mirror length -2.2mm





#### Mitcorp



Mitcorp

# **Trolley Case**



#### Mitcorp

# THANK YOU