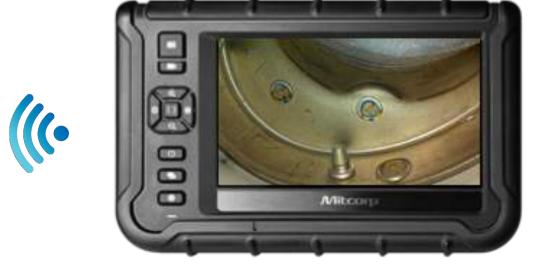

#### LCM system

- High resolution
- High view angle
- Anti-reflection

# LCM

- 7"LCD
- Image Area + 30%
- Resolution +100%
- IPS—View angle 170 °
- Anti-Reflection