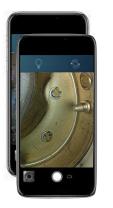

# X2000









- Best picture/video
  - LCM
  - Output system
  - Snap in recording
  - Mark / rename file
  - Compatible with MX series

- Rigid sleeve
- Storage Reel

- Better Image Quality
- Tungsten tube
- Temperature warning
- Mirror sets
- Control system

#### Mitcorp



# **Better Image Experience**

#### Image Engine

- prefect Image quality
- prefect color

Optimized Optic System HD CMOS sensor

#### LCM system

- High resolution
- High view angle
- Anti-reflection

#### Mitcorp

# Better Image Experience





Better Image Experience

X2000

X1000 Plus









# **Control Response**

Smooth joystick move and stop operation





# Compatible with MX series

#### X2000 HD series



#### Mitcorp

**INSPECTION REDEFINED** 

3.9mm tubes

# Connectivity







HDMI



USB Type-C





# LCM

- 7"LCD
- Image Area + 30%
- Resolution +100%
- IPS—View angle 170 °
- Anti-Reflection





#### Mitcorp

# High Temperature Warning





# File Management





Put logo file in SD CARD folder X:\LOGO\LOGO.bmp



#### Mitcorp

#### Mirror Set

- image area +30%
- mirror length -2.2mm





#### Mitcorp



Mitcorp

# **Trolley Case**



#### Mitcorp

# THANK YOU