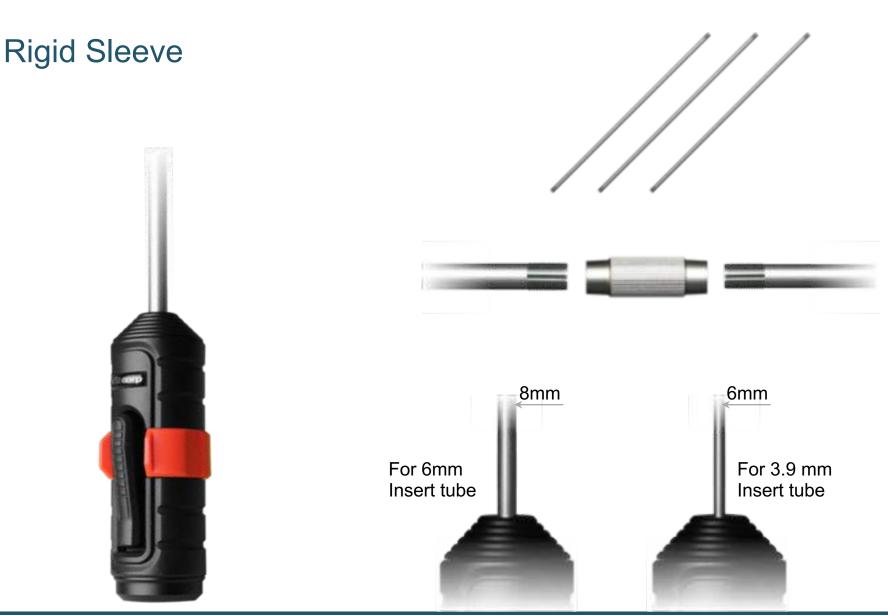

# X2000

- Best picture/video
  - LCM
  - Output system
  - Snap in recording
  - Mark / rename file
  - Compatible with MX series

- Rigid sleeve
- Storage Reel

- Better Image Quality
- Tungsten tube
- Temperature warning
- Mirror sets
- Control system