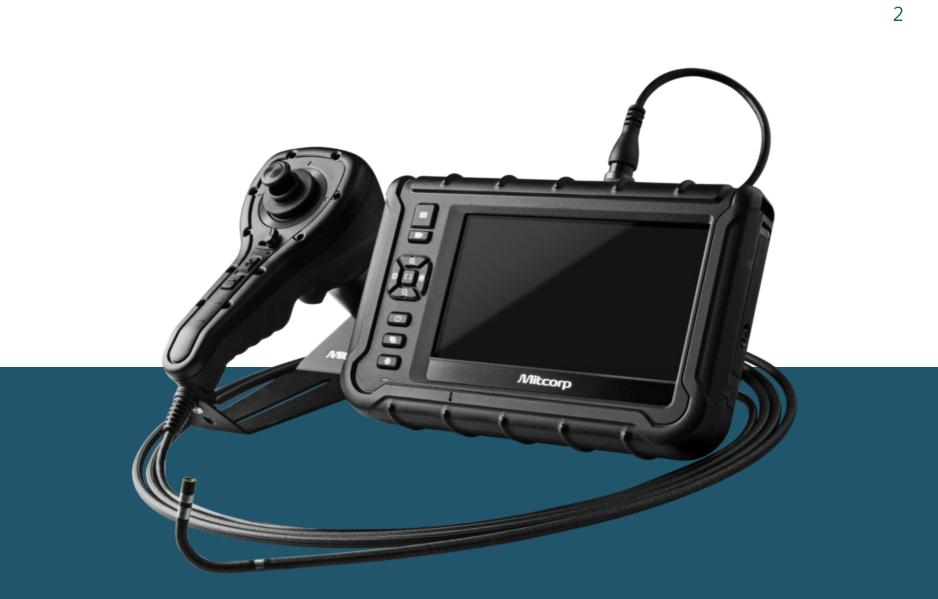

# X2000

- Best picture/video
  - LCM
  - Output system
  - Snap in recording
  - Mark / rename file
  - Compatible with MX series

- Rigid sleeve
- Storage Reel

- Better Image Quality
- Tungsten tube
- Temperature warning
- Mirror sets
- Control system

# Better Image Experience

Better Image Experience

X2000

X1000 Plus

#### X2000 HD series

#### Mitcorp

**INSPECTION REDEFINED** 

3.9mm tubes