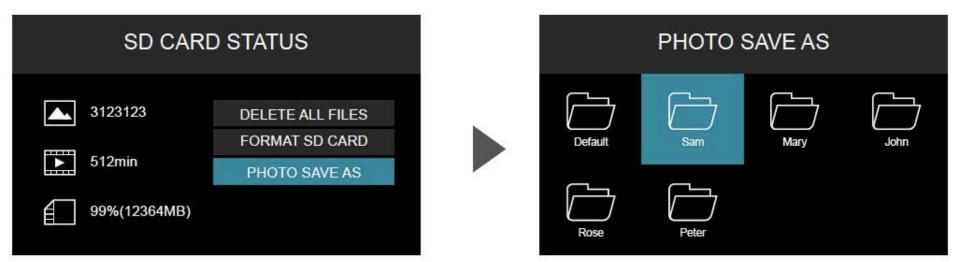

Reel

- Better Image Quality
- Tungsten tube
- Temperature warning
- Mirror sets
- Control system

#### Mitcorp



# **Better Image Experience**

#### Image Engine

- prefect Image quality
- prefect color

Optimized Optic System HD CMOS sensor

#### LCM system

- High resolution
- High view angle
- Anti-reflection

#### Mitcorp

# Better Image Experience





Better Image Experience

X2000

X1000 Plus









# **Control Response**

Smooth joystick move and stop operation





# Compatible with MX series

#### X2000 HD series



#### Mitcorp

**INSPECTION REDEFINED** 

3.9mm tubes

# Connectivity







HDMI



USB Type-C





# LCM

- 7"LCD
- Image Area + 30%
- Resolution +100%
- IPS—View angle 170 °
- Anti-Reflection





#### Mitcorp

# High Temperature Warning





# File Management





Put logo file in SD CARD folder X:\LOGO\LOGO.bmp



#### Mitcorp

#### Mirror Set

- image area +30%
- mirror length -2.2mm





#### Mitcorp



Mitcorp

# **Trolley Case**



#### Mitcorp

# THANK YOU