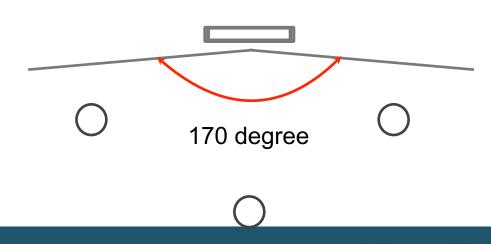

# LCM

- 7"LCD
- Image Area + 30%
- Resolution +100%
- IPS—View angle 170 °
- Anti-Reflection