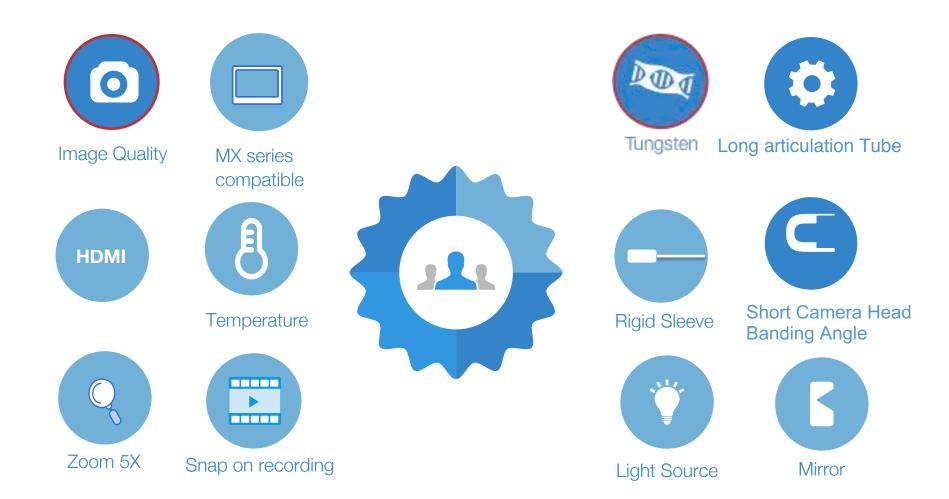

# X2000

- Best picture/video
  - LCM
  - Output system
  - Snap in recording
  - Mark / rename file
  - Compatible with MX series

- Rigid sleeve
- Storage Reel

- Better Image Quality
- Tungsten tube
- Temperature warning
- Mirror sets
- Control system

# **Better Image Experience**

#### Image Engine

- prefect Image quality
- prefect color

Optimized Optic System HD CMOS sensor

#### LCM system

- High resolution
- High view angle
- Anti-reflection

# **Control Response**

Smooth joystick move and stop operation

# Compatible with MX series

# High Temperature Warning

#### Mirror Set

- image area +30%
- mirror length -2.2mm