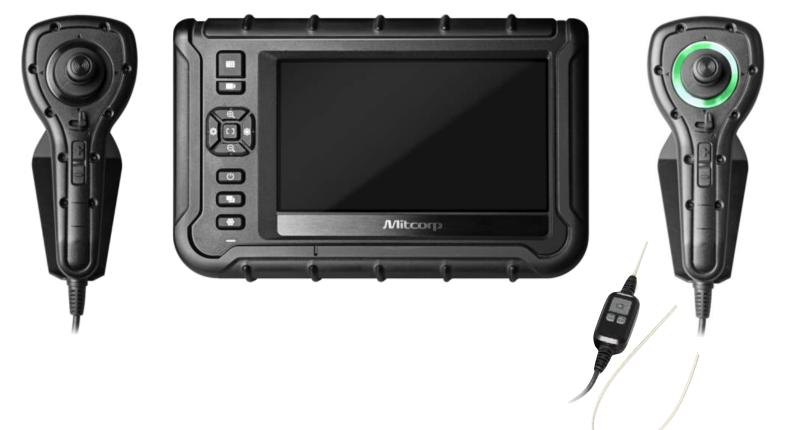

# X2000









- Best picture/video
  - LCM
  - Output system
  - Snap in recording
  - Mark / rename file
  - Compatible with MX series

- Rigid sleeve
- Storage Reel

- Better Image Quality
- Tungsten tube
- Temperature warning
- Mirror sets
- Control system

#### Mitcorp



# **Better Image Experience**

#### Image Engine

- prefect Image quality
- prefect color

Optimized Optic System HD CMOS sensor

#### LCM system

- High resolution
- High view angle
- Anti-reflection

#### Mitcorp

# Better Image Experience





Better Image Experience

X2000

X1000 Plus









# **Control Response**

Smooth joystick move and stop operation





# Compatible with MX series

#### X2000 HD series



#### Mitcorp

**INSPECTION REDEFINED** 

3.9mm tubes

# Connectivity







HDMI



USB Type-C





# LCM

- 7"LCD
- Image Area + 30%
- Resolution +100%
- IPS—View angle 170 °
- Anti-Reflection





#### Mitcorp

# High Temperature Warning





# File Management





Put logo file in SD CARD folder X:\LOGO\LOGO.bmp



#### Mitcorp

#### Mirror Set

- image area +30%
- mirror length -2.2mm





#### Mitcorp



Mitcorp

# **Trolley Case**



#### Mitcorp

# THANK YOU