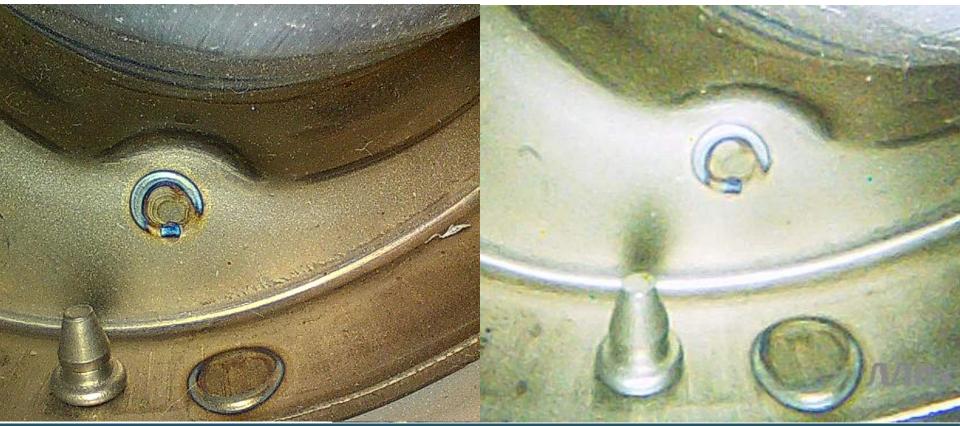

# X2000









- Best picture/video
  - LCM
  - Output system
  - Snap in recording
  - Mark / rename file
  - Compatible with MX series

- Rigid sleeve
- Storage Reel

- Better Image Quality
- Tungsten tube
- Temperature warning
- Mirror sets
- Control system

#### Mitcorp



# **Better Image Experience**

#### Image Engine

- prefect Image quality
- prefect color

Optimized Optic System HD CMOS sensor

#### LCM system

- High resolution
- High view angle
- Anti-reflection

#### Mitcorp

# Better Image Experience





Better Image Experience

X2000

X1000 Plus









# **Control Response**

Smooth joystick move and stop operation





# Compatible with MX series

#### X2000 HD series



#### Mitcorp

**INSPECTION REDEFINED** 

3.9mm tubes

# Connectivity







HDMI



USB Type-C





# LCM

- 7"LCD
- Image Area + 30%
- Resolution +100%
- IPS—View angle 170 °
- Anti-Reflection





#### Mitcorp

# High Temperature Warning





# File Management





Put logo file in SD CARD folder X:\LOGO\LOGO.bmp



#### Mitcorp

#### Mirror Set

- image area +30%
- mirror length -2.2mm





#### Mitcorp



Mitcorp

# **Trolley Case**



#### Mitcorp

# THANK YOU