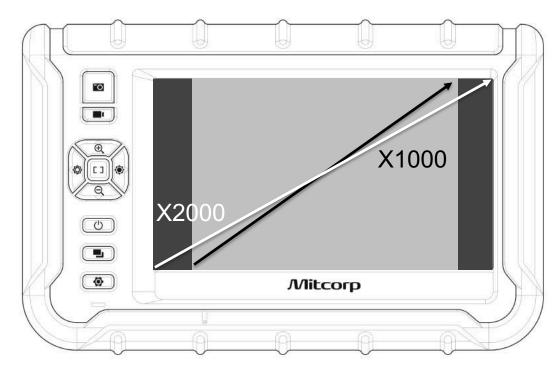

# X2000

- Best picture/video
  - LCM
  - Output system
  - Snap in recording
  - Mark / rename file
  - Compatible with MX series

- Rigid sleeve
- Storage Reel

- Better Image Quality
- Tungsten tube
- Temperature warning
- Mirror sets
- Control system

# Better Image Experience

Better Image Experience

X2000

X1000 Plus

#### X2000 HD series