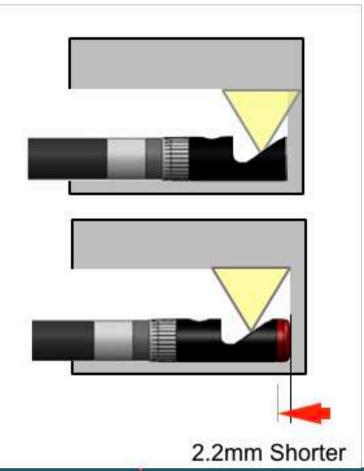

Experience**

#### Image Engine

- prefect Image quality
- prefect color

Optimized Optic System HD CMOS sensor

#### LCM system

- High resolution
- High view angle
- Anti-reflection

#### Mitcorp

# Better Image Experience





Better Image Experience

X2000

X1000 Plus









# **Control Response**

Smooth joystick move and stop operation





# Compatible with MX series

#### X2000 HD series



#### Mitcorp

**INSPECTION REDEFINED** 

3.9mm tubes

# Connectivity







HDMI



USB Type-C





# LCM

- 7"LCD
- Image Area + 30%
- Resolution +100%
- IPS—View angle 170 °
- Anti-Reflection





#### Mitcorp

# High Temperature Warning





# File Management





Put logo file in SD CARD folder X:\LOGO\LOGO.bmp



#### Mitcorp

#### Mirror Set

- image area +30%
- mirror length -2.2mm





#### Mitcorp



Mitcorp

# **Trolley Case**



#### Mitcorp

# THANK YOU